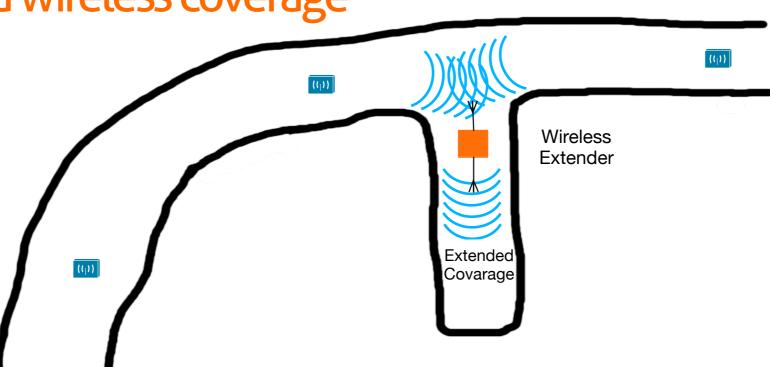

#### Need coverage in dead zones

Wireless Extender

## **The Achievement**

- Battery powered mobile device
- Easy to extend wireless coverage