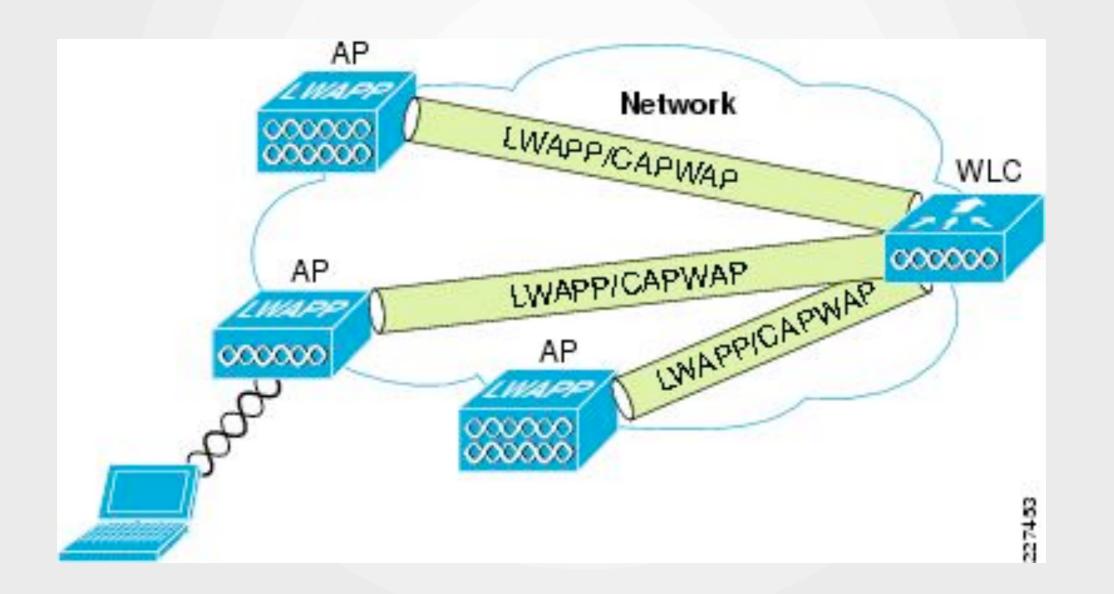

#### Wireless Extender - Terminology

- CAPWAP Control and Provisioning of Wireless Access Points
- WLC Wireless Controller

Wireless Extender

#### Wireless Extender - Technology

Wireless Extender

# **The Starting Point**

- Cisco Wireless Access Points
- Cisco Wireless Controller driven Wireless Network (CAPWAP)
- Galleries to be covered

Wireless Extender