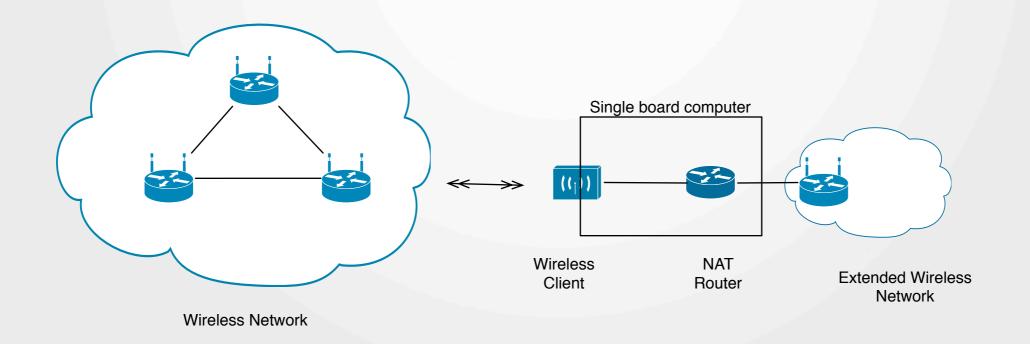

# **The Solution**

- Wireless Client
- NAT Router
- Extender AP connected to WLC via CAPWAP

Wireless Extender

#### Wireless Extender - Terminology

- CAPWAP Control and Provisioning of Wireless Access Points
- WLC Wireless Controller

Wireless Extender