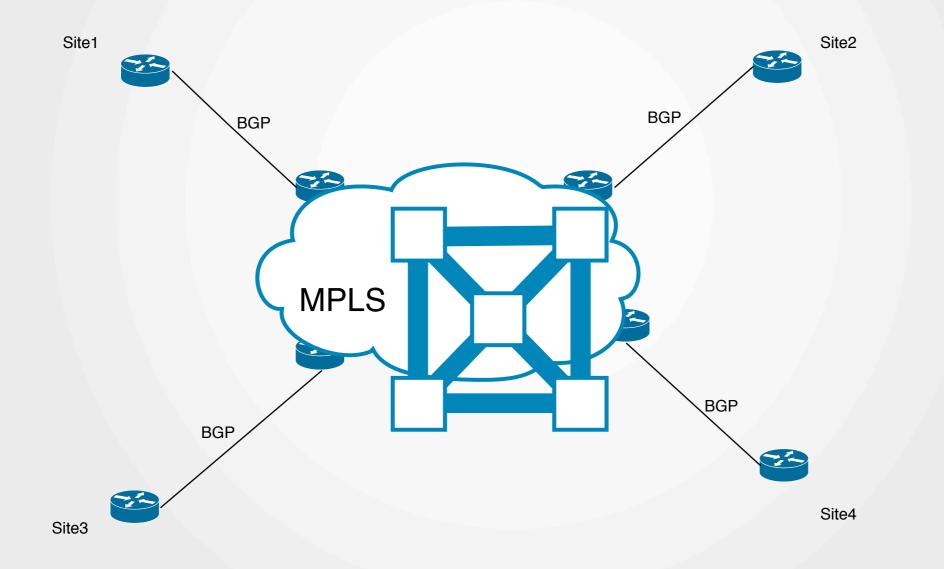

# **DMVPN Backup of MPLS VPN - Terminology**

- MPLS MultiProtocol Label Switching
- VPN Virtual Private Network
- DMVPN Dynamic Multipoint Virtual Private Network

DMVPN Backup of MPLS VPN

DMVPN Backup of MPLS VPN

# **The Requirements**

DMVPN Backup of MPLS VPN

DMVPN Backup of MPLS VPN