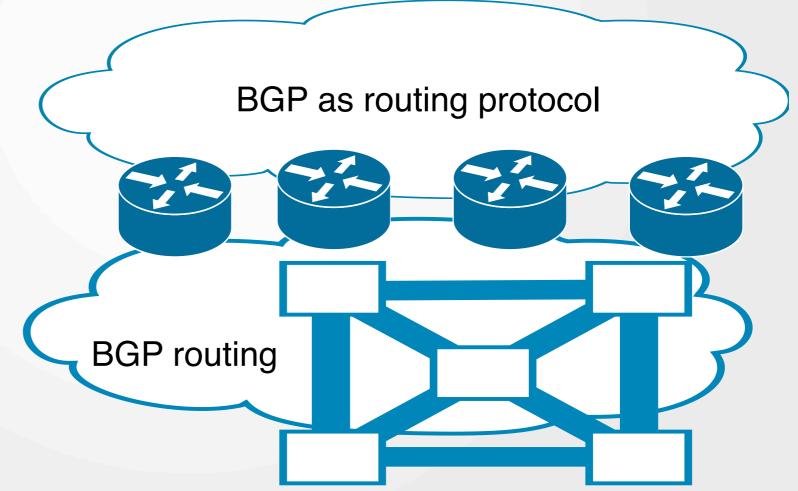

# **The Solution**

- BGP as routing protocol
- Prepend DMVPN routes
- Proper local preference for DMVPN routes

Wireless Extender